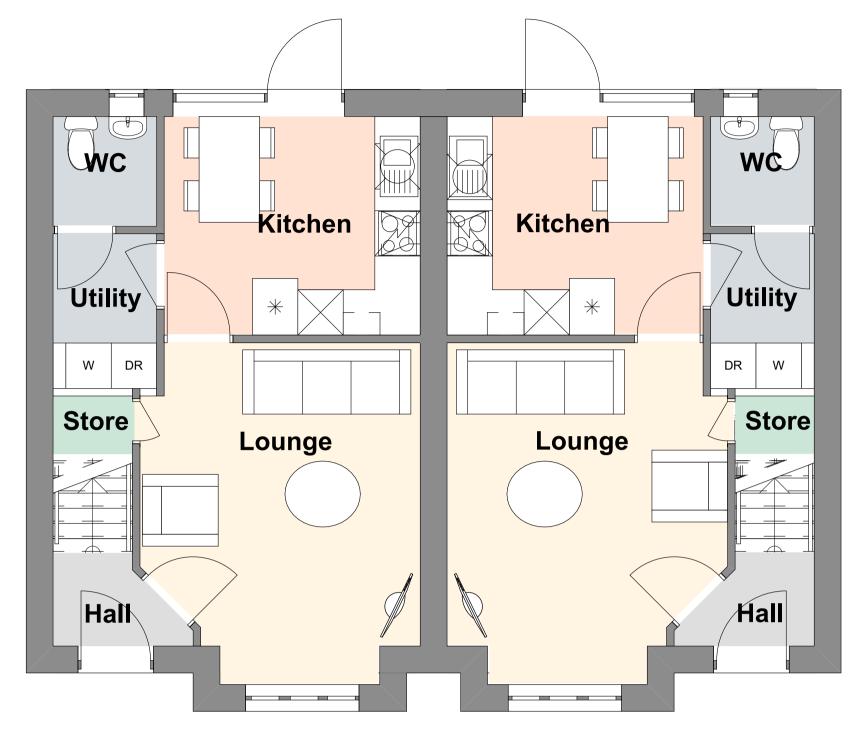

## 2B4P Plans and Elevations (70sqm)

## **2B4P UNIT PLANS**

PROPOSED GROUND FLOOR PLAN

PROPOSED FIRST FLOOR PLAN

| A DESIGNATION       | UNIT SIZE AMENDED DETAIL OF REVISON                                                                                                                  |                   | 3.11.2018<br>ATE      | HW<br>INITAILS |
|---------------------|------------------------------------------------------------------------------------------------------------------------------------------------------|-------------------|-----------------------|----------------|
| PROJECT  Rydal Wall | 2B4P Plans and Elevations                                                                                                                            | PLANNING PLANNING |                       |                |
| Ambleside           | (70sqm) PROJECT                                                                                                                                      |                   | DRAWING No L-003A     |                |
| □ ЈОН               | N MCCALL ARCHITECTS LTD DRAWN                                                                                                                        |                   | CHECKED DS            |                |
|                     | Village, Henry Street, Liverpool L1 5BS Tel: O151 7O7 1818 Fax: 7O7 1819  Building, Church Street, Hayfield, SK22 2JE e-mail: admin@johnmccall.co.uk | 18                | SCALE (u.n.o)<br>1:50 |                |