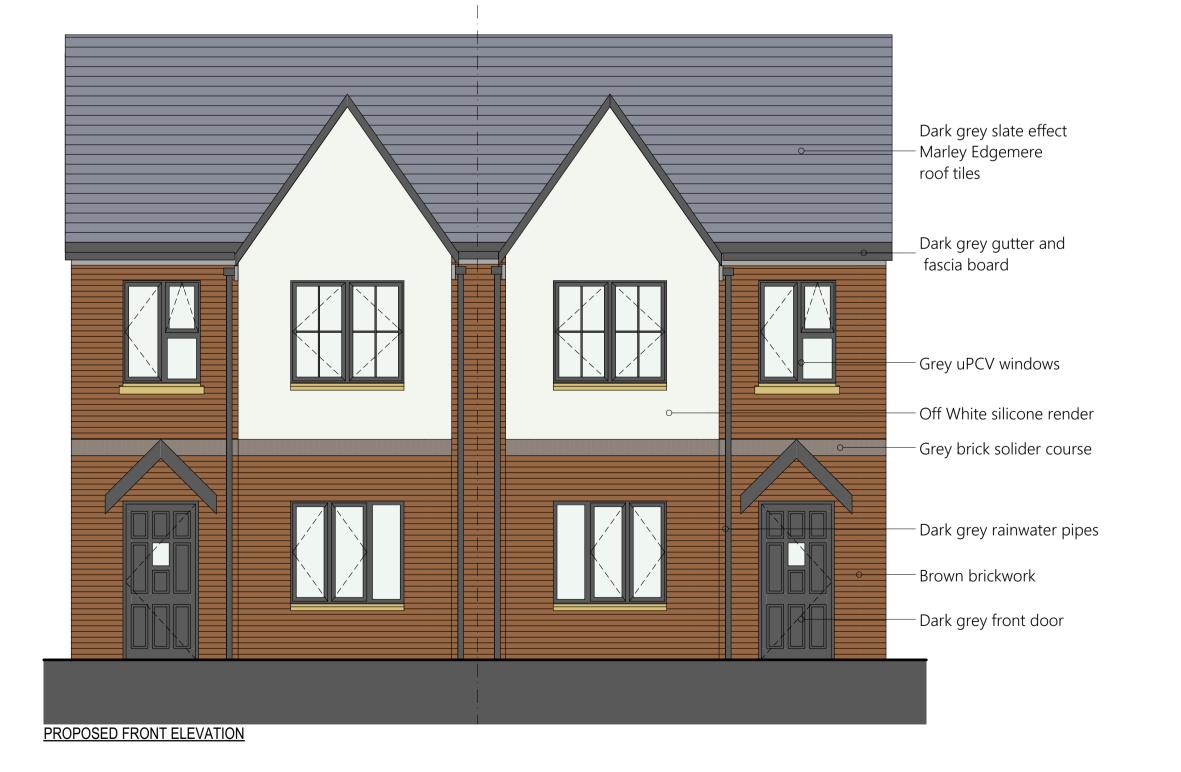

## 2B4P Plans and Elevations (70sqm)

## **2B4P UNIT PLANS**

PROPOSED GROUND FLOOR PLAN

PROPOSED FIRST FLOOR PLAN

| A DESIGNATION       | UNIT SIZE AMENDED DETAIL OF REVISON                                                                                                                  |                   | 3.11.2018<br>ATE      | HW<br>INITAILS |
|---------------------|------------------------------------------------------------------------------------------------------------------------------------------------------|-------------------|-----------------------|----------------|
| PROJECT  Rydal Wall | 2B4P Plans and Elevations                                                                                                                            | PLANNING PLANNING |                       |                |
| Ambleside           | (70sqm) PROJECT                                                                                                                                      |                   | DRAWING No L-003A     |                |
| □ ЈОН               | N MCCALL ARCHITECTS LTD DRAWN                                                                                                                        |                   | CHECKED DS            |                |
|                     | Village, Henry Street, Liverpool L1 5BS Tel: O151 7O7 1818 Fax: 7O7 1819  Building, Church Street, Hayfield, SK22 2JE e-mail: admin@johnmccall.co.uk | 18                | SCALE (u.n.o)<br>1:50 |                |