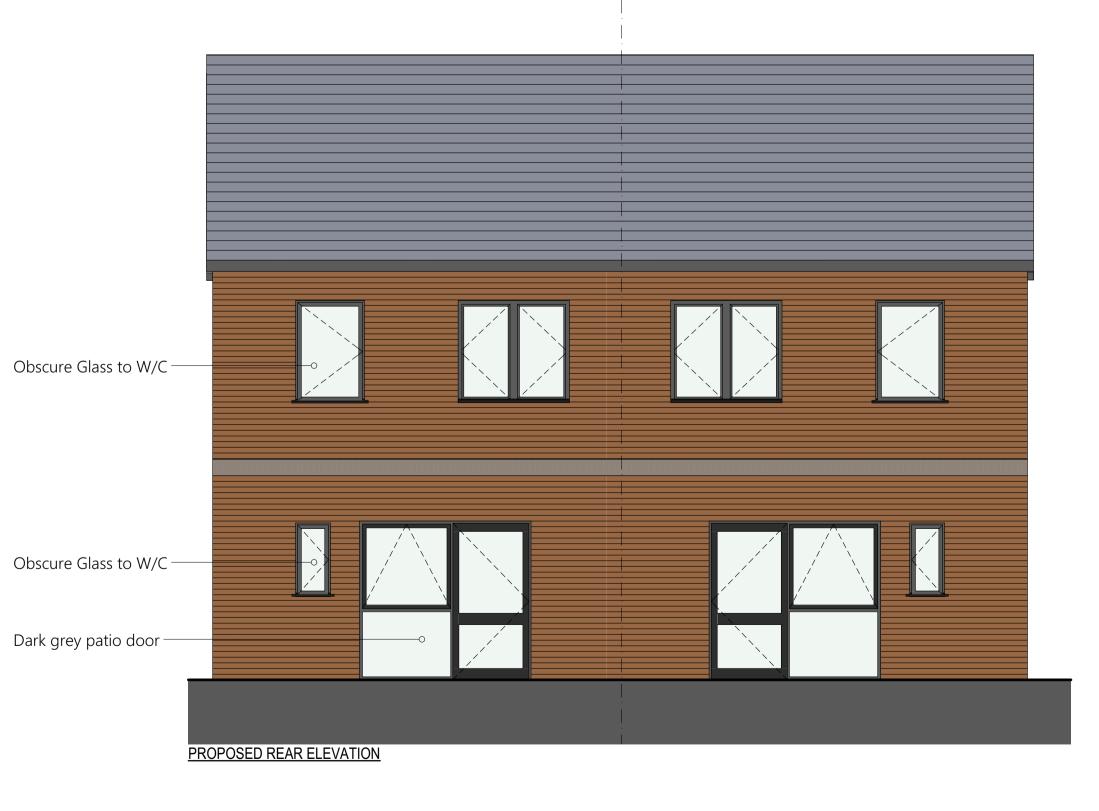

## 2B4P Plans and Elevations (70sqm)

## **2B4P UNIT PLANS**

PROPOSED GROUND FLOOR PLAN

PROPOSED FIRST FLOOR PLAN

| A DESIGNATION       | UNIT SIZE AMENDED DETAIL OF REVISON                                                                                                                  |                   | 3.11.2018<br>ATE      | HW<br>INITAILS |
|---------------------|------------------------------------------------------------------------------------------------------------------------------------------------------|-------------------|-----------------------|----------------|
| PROJECT  Rydal Wall | 2B4P Plans and Elevations                                                                                                                            | PLANNING PLANNING |                       |                |
| Ambleside           | (70sqm) PROJECT                                                                                                                                      |                   | DRAWING No L-003A     |                |
| □ ЈОН               | N MCCALL ARCHITECTS LTD DRAWN                                                                                                                        |                   | CHECKED DS            |                |
|                     | Village, Henry Street, Liverpool L1 5BS Tel: O151 7O7 1818 Fax: 7O7 1819  Building, Church Street, Hayfield, SK22 2JE e-mail: admin@johnmccall.co.uk | 18                | SCALE (u.n.o)<br>1:50 |                |