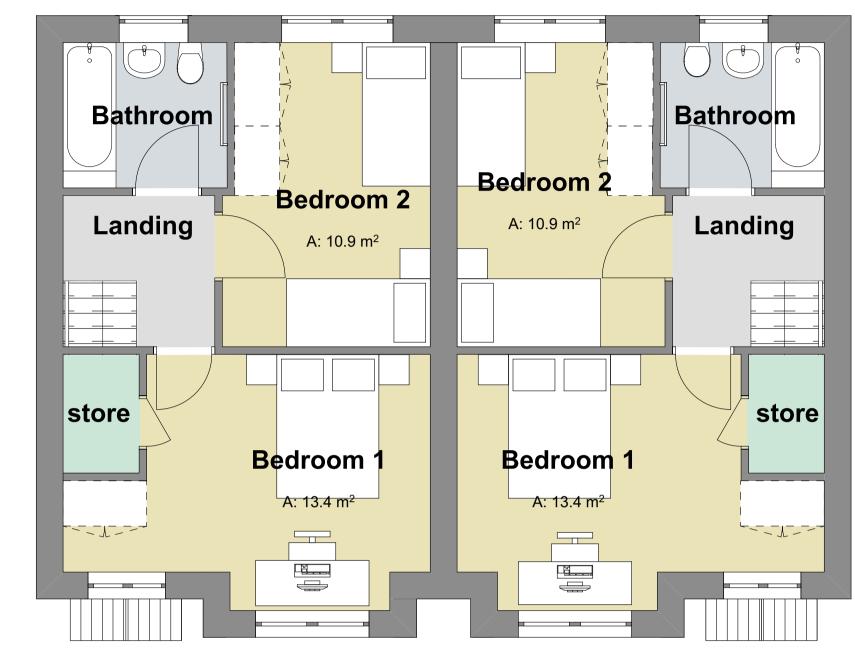

## 2B4P Plans and Elevations (70sqm)

## **2B4P UNIT PLANS**

PROPOSED GROUND FLOOR PLAN

PROPOSED FIRST FLOOR PLAN

| A DESIGNATION       | UNIT SIZE AMENDED DETAIL OF REVISON                                                                                                                  |                   | 3.11.2018<br>ATE      | HW<br>INITAILS |
|---------------------|------------------------------------------------------------------------------------------------------------------------------------------------------|-------------------|-----------------------|----------------|
| PROJECT  Rydal Wall | 2B4P Plans and Elevations                                                                                                                            | PLANNING PLANNING |                       |                |
| Ambleside           | (70sqm) PROJECT                                                                                                                                      |                   | DRAWING No L-003A     |                |
| □ ЈОН               | N MCCALL ARCHITECTS LTD DRAWN                                                                                                                        |                   | CHECKED DS            |                |
|                     | Village, Henry Street, Liverpool L1 5BS Tel: O151 7O7 1818 Fax: 7O7 1819  Building, Church Street, Hayfield, SK22 2JE e-mail: admin@johnmccall.co.uk | 18                | SCALE (u.n.o)<br>1:50 |                |